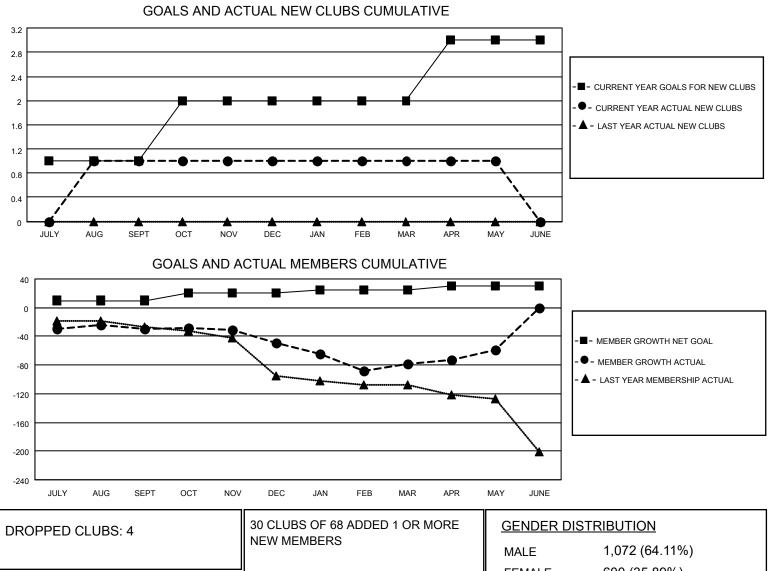

## LOCATION SOUTH CAROLINA

District 32 S

Results as of: 5/31/2021

| Clubs                 |               |           |               | Members               |                        |                         |                                                    |  |
|-----------------------|---------------|-----------|---------------|-----------------------|------------------------|-------------------------|----------------------------------------------------|--|
| RESULTS FOR 2020-2021 |               |           |               | RESULTS FOR 2020-2021 |                        |                         |                                                    |  |
| QUARTER               | NEW CLUB GOAL | NEW CLUBS | DROPPED CLUBS | QUARTER MEMI          | BER GROWTH NET<br>GOAL | MEMBER GROWTH<br>ACTUAL | DROPPED<br>MEMBERS ACTUAL<br>(including transfers) |  |
| JULY/AUG/SEPT         | 1             | 1         | 1             | JULY/AUG/SEPT         | 10                     | 60                      | 82                                                 |  |
| OCT/NOV/DEC           | 1             | 0         | 1             | OCT/NOV/DEC           | 10                     | 43                      | 61                                                 |  |
| JAN/FEB/MAR           | 0             | 0         | 2             | JAN/FEB/MAR           | 5                      | 33                      | 54                                                 |  |
| APR/MAY/JUNE          | 1             | 0         | 0             | APR/MAY/JUNE          | 5                      | 40                      | 17                                                 |  |

| DROPPED MEMBERS |     |                           | FEMALE                    | 600 (35.89%)  |     |
|-----------------|-----|---------------------------|---------------------------|---------------|-----|
| DECEASED        | 30  | CLICK HERE FOR CUMULATIVE | TOTAL FAMILY UNIT MEMBERS |               | 385 |
| CLUB CANCELLED  | 6   | MEMBERSHIP DATA           |                           |               | 405 |
| OTHER           | 178 |                           | FAMILY MEMBERS            | S PAYING HALF | 195 |
| TOTAL           | 214 |                           | 5020                      |               |     |